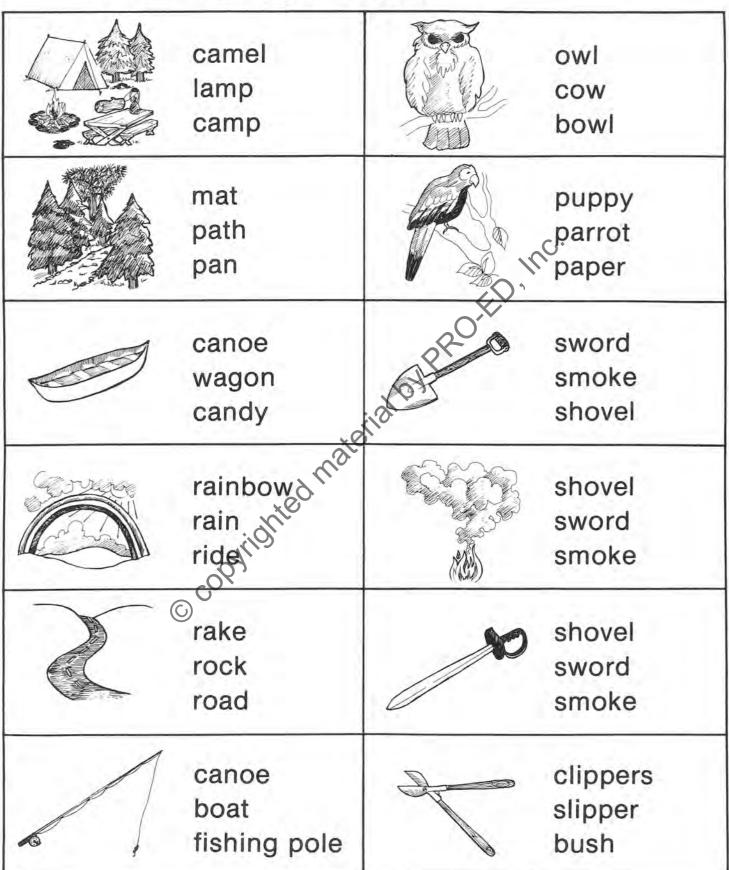

road     |

Fill in the letters.

Z00

paw shark rhinoceros circus

seal



Z\_0









s\_ar\_



p\_w

| N    | a | m | e |
|------|---|---|---|
| 8 48 | w |   | 8 |

Write the words.

|              | sailboat<br>shovel | smoke<br>tractor | sword<br>taxi |
|--------------|--------------------|------------------|---------------|
|              |                    |                  | LC.           |
| TAN HI       |                    | PROFED,          |               |
| Minus Garage | Pyrighted materi   | <u> </u>         |               |
| <b>O</b>     | Philod.            |                  |               |
|              |                    | -                |               |
|              |                    |                  |               |

Circle the right words.